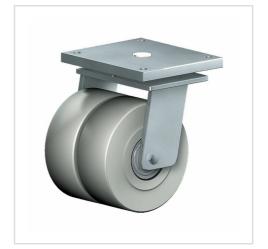

# **Swivel castor SMM 125 PEK**

Extra Heavy Duty Series SMM - Wheel PE

## Wheel

Casted high quality nylon wheel

#### Fork

Solid steel welded construction, with axial grooved ball bearing DIN 711 and tapered roller bearing DIN 720, very strong integrated Kingpin, with grease nipple, sealed with 2 orings finish: alu-grey painted on request: zinc-plated and passivated (chrom VI-free)

| Swivel castor                                           | Wheel-⊘ A x width B mm: 125x40+40 |
|---------------------------------------------------------|-----------------------------------|
| Load Capacity kg:                                       | 2000                              |
| Load capacity tested according to EN 12530 and EN 12527 |                                   |
| Overall height H mm:                                    | 180                               |
| Dimension of top plate TP                               | 140x110                           |
| mm:                                                     |                                   |
| Hole spacing HS mm:                                     | 105x75                            |
| Hole-Ø HD mm:                                           | 13                                |
| Swivel radius SR mm:                                    | 119                               |
| Wheel bearing:                                          | Ball bearing                      |