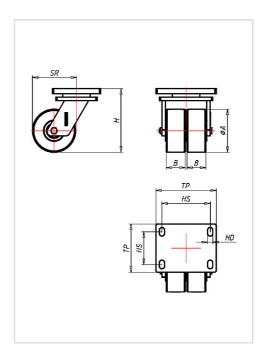

| Swivel castor                                           | Wheel-⊘ A x width B mm: 125x40+40 |
|---------------------------------------------------------|-----------------------------------|
| Load Capacity kg:                                       | 2000                              |
| Load capacity tested according to EN 12530 and EN 12527 |                                   |
| Overall height H mm:                                    | 180                               |
| Dimension of top plate TP                               | 140x110                           |
| mm:                                                     |                                   |
| Hole spacing HS mm:                                     | 105x75                            |
| Hole-Ø HD mm:                                           | 13                                |
| Swivel radius SR mm:                                    | 119                               |
| Wheel bearing:                                          | Ball bearing                      |